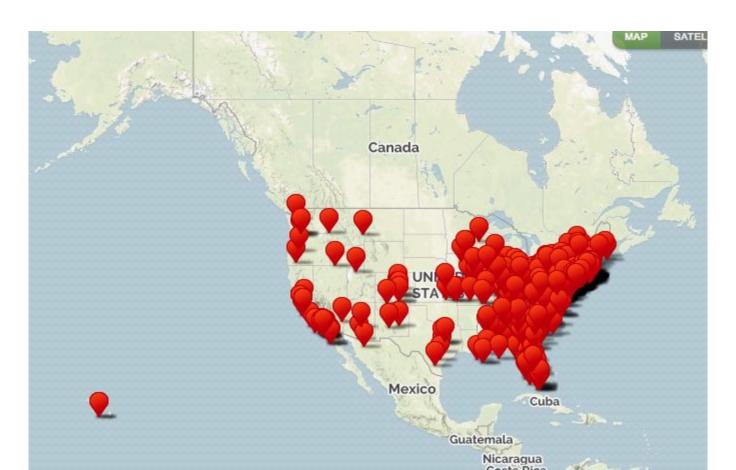

## Where Calhoun Students Apply

### **Top 20 most Popular Colleges for our Students**

#### 20 most popular colleges for our students << back to map list

- · Binghamton University
- Nassau Community College
- Stony Brook University
- Hofstra University
- SUNY College at Oneonta
- SUNY Albany
- University at Buffalo The State University of New York
- State University of New York at New Paltz
- · SUNY College at Cortland
- University of Delaware
- Adelphi University
- · St. John's University
- Farmingdale State College
- · University of Massachusetts, Amherst
- SUNY College at Geneseo
- Northeastern University
- Fordham University
- SUNY Oswego
- Boston University
- Molloy College