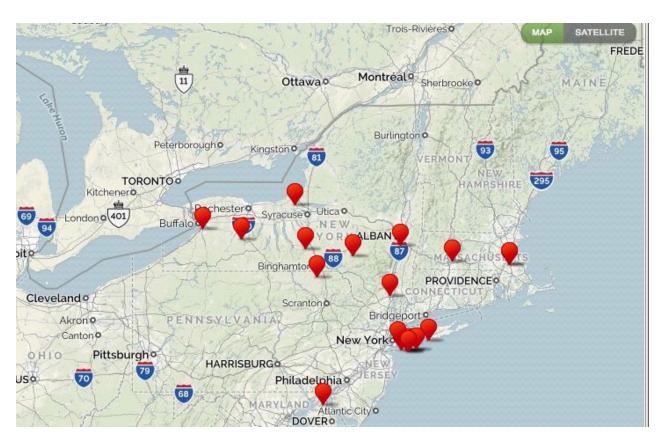

## Where Calhoun Students Apply

### **Top 20 most Popular Colleges for our Students**

#### 20 most popular colleges for our students << back to map list

- · Binghamton University
- Nassau Community College
- Stony Brook University
- Hofstra University
- SUNY College at Oneonta
- SUNY Albany
- University at Buffalo The State University of New York
- State University of New York at New Paltz
- · SUNY College at Cortland
- University of Delaware
- Adelphi University
- · St. John's University
- Farmingdale State College
- · University of Massachusetts, Amherst
- SUNY College at Geneseo
- Northeastern University
- Fordham University
- SUNY Oswego
- Boston University
- Molloy College